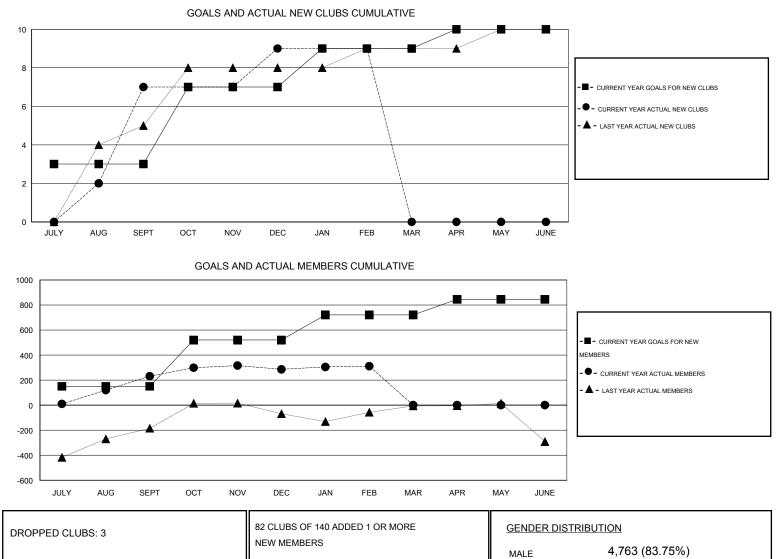

## GMT: KAMLESH JAIN

| LOCATION INDIA |
|----------------|
|----------------|

GMT CA 6

|               |                  | Clubs            |                  |                  |               |                    | Members                             |                    |                  |
|---------------|------------------|------------------|------------------|------------------|---------------|--------------------|-------------------------------------|--------------------|------------------|
|               | RESUL            | TS FOR 2015-2016 | i                |                  |               | RESU               | JLTS FOR 2015-2016                  |                    |                  |
| QUARTER       | NEW CLUB<br>GOAL | NEW CLUBS        | DROPPED<br>CLUBS | NET<br>GAIN/LOSS | QUARTER       | NEW MEMBER<br>GOAL | CHARTER AND<br>NEW MEMBERS<br>ADDED | DROPPED<br>MEMBERS | NET<br>GAIN/LOSS |
| JULY/AUG/SEPT | 3                | 7                | 1                | 6                | JULY/AUG/SEPT | 150                | 399                                 | 168                | 231              |
| OCT/NOV/DEC   | 4                | 2                | 1                | 1                | OCT/NOV/DEC   | 370                | 218                                 | 163                | 55               |
| JAN/FEB/MAR   | 2                | 0                | 1                | -1               | JAN/FEB/MAR   | 200                | 98                                  | 73                 | 25               |
| APR/MAY/JUNE  | 1                | 0                | 0                | 0                | APR/MAY/JUNE  | 125                | 0                                   | 0                  | 0                |

|                 |                 | NEW MEMBERS                              | MALE                                     | 4,763 (83.75%) |
|-----------------|-----------------|------------------------------------------|------------------------------------------|----------------|
| DROPPED MEMBERS |                 |                                          | FEMALE                                   | 924 (16.25%)   |
| CLUB CANCELLED  | 11<br>48<br>344 | CLICK HERE FOR HEALTH<br>ASSESSMENT DATA | FAMILY UNIT MEMBERS<br>HEAD OF HOUSEHOLD | 1,507<br>710   |
| TOTAL 4         | 403             |                                          | NON-HEAD OF HOUSEHOLI                    | 797            |